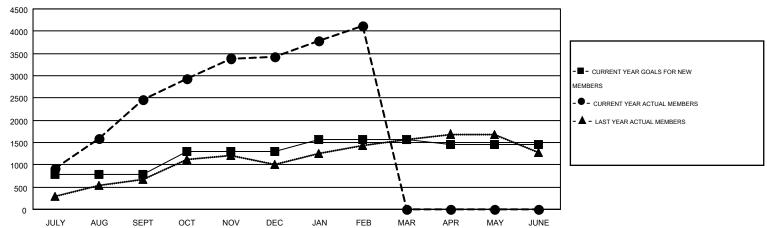

## GOALS AND ACTUAL MEMBERS CUMULATIVE

| DROPPED CLUBS: 13  DROPPED MEMBERS |                    | 489 CLUBS OF 671 ADDED 1 OR MORE NEW MEMBERS | GENDER DISTRIBUTION  MALE 14,892 (79.36%)  FEMALE 3,874 (20.64%) |  |                |
|------------------------------------|--------------------|----------------------------------------------|------------------------------------------------------------------|--|----------------|
| DECEASED CLUB CANCELLED OTHER      | 10<br>203<br>1,396 | CLICK HERE FOR HEALTH ASSESSMENT DATA        | FAMILY UNIT MEMBERS HEAD OF HOUSEHOLD                            |  | 9,620<br>3,554 |
| TOTAL                              | 1,609              |                                              | NON-HEAD OF HOUSEHOLD                                            |  | 6,066          |

|                       |                    | Members                                |                    |                  |  |  |  |  |
|-----------------------|--------------------|----------------------------------------|--------------------|------------------|--|--|--|--|
| RESULTS FOR 2015-2016 |                    |                                        |                    |                  |  |  |  |  |
| QUARTER               | NEW MEMBER<br>GOAL | CHARTER AND<br>NEW<br>MEMBERS<br>ADDED | DROPPED<br>MEMBERS | NET<br>GAIN/LOSS |  |  |  |  |
| JULY/AUG/SEPT         | 775                | 3,184                                  | 723                | 2,461            |  |  |  |  |
| OCT/NOV/DEC           | 525                | 1,615                                  | 657                | 958              |  |  |  |  |
| JAN/FEB/MAR           | 270                | 923                                    | 229                | 694              |  |  |  |  |
| APR/MAY/JUNE          | -105               | 0                                      | 0                  | 0                |  |  |  |  |