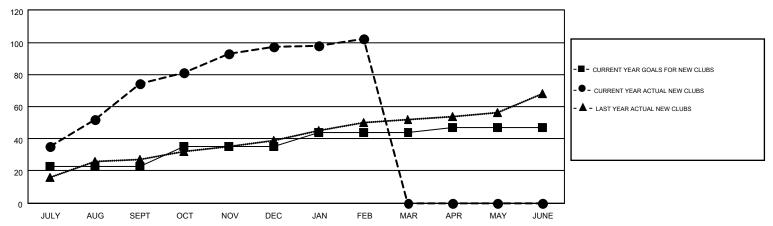

## GOALS AND ACTUAL NEW CLUBS CUMULATIVE

## MONTHLY MEMBERSHIP PROGRESS REPORT

Multiple District 325

Results as of: 2/29/2016

**LOCATION: NEPAL** 

 $\mathsf{GMT}\;\mathsf{CA}\;6$ 

| GMT: NAZMU               | L HAQUE          |                   |                  |                  |            |
|--------------------------|------------------|-------------------|------------------|------------------|------------|
|                          |                  | Clubs             |                  |                  |            |
|                          | RESU             | LTS FOR 2015-2016 |                  |                  |            |
| QUARTER                  | NEW CLUB<br>GOAL | NEW CLUBS         | DROPPED<br>CLUBS | NET<br>GAIN/LOSS | QUARTER    |
| JULY/AUG/SEPT            | 23<br>12         | 74<br>23          | 0<br>10          | 74<br>13         | JULY/AUG/S |
| OCT/NOV/DEC  JAN/FEB/MAR | 9                | 5                 | 3                | 2                | OCT/NOV/DE |
| APR/MAY/JUNE             | 3                | 0                 | 0                | 0                | APR/MAY/JU |